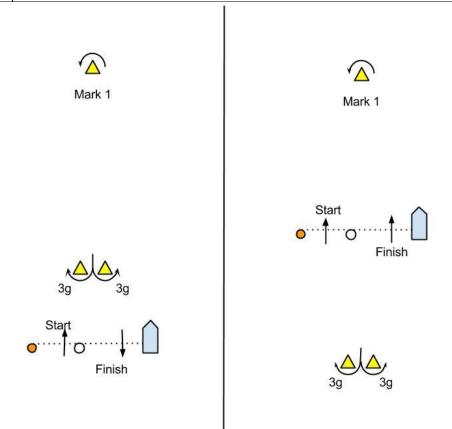

## Appendix B - Amended Official Description of Marks and Courses

| MARK | DESCRIPTION                                   |
|------|-----------------------------------------------|
| 1    | Inflatable yellow buoy set as a Windward Mark |
| 3g   | Inflatable yellow buoys set as a Leeward Gate |

| COURSE | ROUNDING ORDER                                                                    |
|--------|-----------------------------------------------------------------------------------|
| Α      | Start → 1(p) → 3g → Finish                                                        |
| В      | Start $\rightarrow$ 1(p) $\rightarrow$ 3g $\rightarrow$ 1(p) $\rightarrow$ Finish |